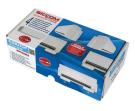

# **CONTENTS**

Pump - Reservoir for horizontal installation - Reservoir for vertical installation - Inlet tube - Screws and rawlplugs - 1 clamp

www.siccom.com