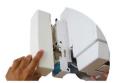

#### Easy maintenance

Access to the pump elements (reservoir, tubes etc.) is made by removing the cover.