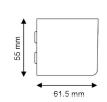

## **SPECIFICATIONS**

| Flowrate max        | 15 l/h             |
|---------------------|--------------------|
| Discharge head      | 10 m               |
| Electrical power    | 19W                |
| Voltage             | 220-240V 50/60Hz   |
| Alarm               | NO-NC              |
| Noise level*        | <b>()))</b>        |
| Protection rating   | IPX3               |
| Thermal protection  | Yes                |
| Operating cycle**   | 100%               |
| Power / alarm cable | 1.4 m              |
| Dimensions          | 230 x 61.5 x 55 mm |