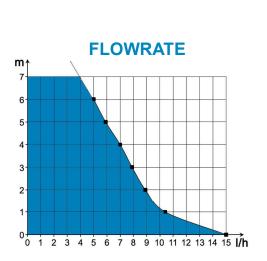

## **SPECIFICATIONS**

| Flowrate max        | 15 l/h             |
|---------------------|--------------------|
| Discharge head      | 10 m               |
| Electrical power    | 19W                |
| Voltage             | 220-240V 50/60Hz   |
| Alarm               | NO-NC              |
| Noise level*        | <b>()))</b>        |
| Protection rating   | IPX3               |
| Thermal protection  | Yes                |
| Operating cycle**   | 100%               |
| Power / alarm cable | 1.4 m              |
| Dimensions          | 230 x 61.5 x 55 mm |