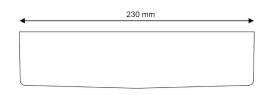

## **SPECIFICATIONS**

| Flowrate max        | 15 l/h             |
|---------------------|--------------------|
| Discharge head      | 10 m               |
| Electrical power    | 19W                |
| Voltage             | 220-240V 50/60Hz   |
| Alarm               | NO-NC              |
| Noise level*        | <b>()))</b>        |
| Protection rating   | IPX3               |
| Thermal protection  | Yes                |
| Operating cycle**   | 100%               |
| Power / alarm cable | 1.4 m              |
| Dimensions          | 230 x 61.5 x 55 mm |